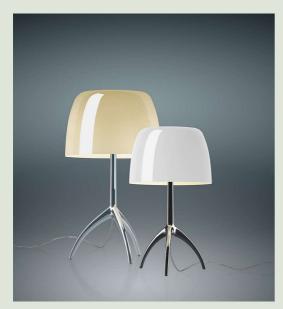

## Lumiere Table

Rodolfo Dordoni 1990

An elegant and sophisticated iconic lamp, available in a range of colours, in which the metal parts match the colour of the blown glass diffuser, which glows with light and warmth when the lamp is switched on. An extremely trendy collection of hues, emphasised by the matt finish of the base.

## Lumiere Piccola Table

## Lumiere Grande Table