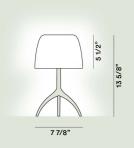

## Lumiere Piccola Table

### Light Source

LED retrofit bulb included E14 5,5W 2700 K 806lm CRI >80 Dimmer included LED retrofit bulb included E14 5,5W 2700 K 806lm CRI >80 On-Off

Weight lb 3,1

Mount colour

Aluminium, Champagne, Black chrome