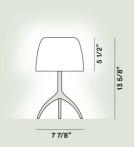

## Lumiere Piccola Table

### Light Source

LED retrofit bulb included E14 5,5W 2700 K 806lm CRI >80 Dimmer included LED retrofit bulb included E14 5,5W 2700 K 806lm CRI >80 On-Off

Weight lb 3,1

Mount colour

Aluminium, Champagne, Black chrome