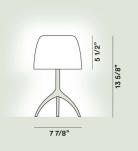

# FOSCARINI



## Lumiere Table

Rodolfo Dordoni 1990

An elegant and sophisticated iconic lamp, available in a range of colours, in which the metal parts match the colour of the blown glass diffuser, which glows with light and warmth when the lamp is switched on. An extremely trendy collection of hues, emphasised by the matt finish of the base.

## Lumiere Piccola Table



## Color

White, Warm white, Cherry

#### Material

Blown glass and polished or painted brushed aluminium

### Light Source

LED retrofit bulb included E14 5,5W 2700 K 806lm CRI >80 Dimmer included LED retrofit bulb included E14 5,5W 2700 K 806lm CRI >80 On-Off

Weight lb 3,1



Mount colour

Aluminium, Champagne, Black chrome

## Lumiere Grande Table



### Color

Moun

Mount colour

Aluminium, Champagne, Black chrome

Material

Blown glass and polished or painted brushed aluminium

#### Light Source

White, Warm white, Cherry

LED retrofit bulb included E27 11W 2700 K 1521lm CRI >80 Dimmer included LED retrofit bulb included E27 11W 2700 K 1521lm CRI >80 On-Off

#### Weight

lb 4,6



# FOSCARINI

## Lumiere Piccola Nuances Table



Color

Cipria, Crete, Sahara

Material Blown glass an