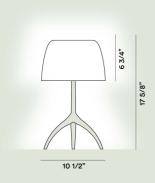

## Lumiere Grande Table

### Color

Moun

Mount colour

Aluminium, Champagne, Black chrome

Material

Blown glass and polished or painted brushed aluminium

#### Light Source

White, Warm white, Cherry

LED retrofit bulb included E27 11W 2700 K 1521lm CRI >80 Dimmer included LED retrofit bulb included E27 11W 2700 K 1521lm CRI >80 On-Off

#### Weight

lb 4,6