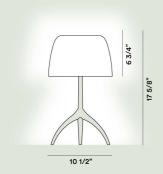

# FOSCARINI



## Lumiere Table

Rodolfo Dordoni 1990

An elegant and sophisticated iconic lamp, available in a range of colours, in which the metal parts match the colour of the blown glass diffuser, which glows with light and warmth when the lamp is switched on. An extremely trendy collection of hues, emphasised by the matt finish of the base.

## Lumiere Piccola Table



## Color

White, Warm white, Cherry

#### Material

Blown glass and polished or painted brushed aluminium

### Light Source

LED retrofit bulb included E14 5,5W 2700 K 806lm CRI >80 Dimmer included LED retrofit bulb included E14 5,5W 2700 K 806lm CRI >80 On-Off

Weight lb 3,1



Mount colour

Aluminium, Champagne, Black chrome

## Lumiere Grande Table



### Color

Moun

Mount colour

Aluminium, Champagne, Black chrome

Material

Blown glass and polished or painted brushed aluminium

#### Light Source

White, Warm white, Cherry

LED retrofit bulb included E27 11W 2700 K 1521lm CRI >80 Dimmer included LED retrofit bulb included E27 11W 2700 K 1521lm CRI >80 On-Off

#### Weight

lb 4,6



# FOSCARINI

## Lumiere Piccola Nuances Table



Color

Cipria, Crete, Sahara

Material Blown glass and painted brushed aluminium

Light Source LED retrofit bulb included E14 5,5W 2700 K 806lm CRI >80 Dimmer included

**Weight** lb 3,1



## Lumiere Grande Nuances Table



**Color** Cipria, Crete, Sahara

Material Blown glass and painted brushed aluminium

Light Source LED retrofit bulb included E27 11W 2700 K 1521Im CRI >80 Dimmer included

**Weight** lb