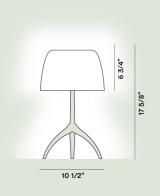

## Lumiere Grande Table

### Color

Moun

Mount colour

Aluminium, Champagne, Black chrome

Material

Blown glass and polished or painted brushed aluminium

#### Light Source

White, Warm white, Cherry

LED retrofit bulb included E27 11W 2700 K 1521lm CRI >80 Dimmer included LED retrofit bulb included E27 11W 2700 K 1521lm CRI >80 On-Off

#### Weight

lb 4,6