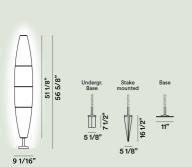

## Havana Mono Bassa Outdoor Floor

Color

White

Materia

Rotational moulded polyethylene and varnished metal

**Light Source** 

Bulb not included E27 46W Max On-Off

Weight

lb 21,2

Certifications

## **Havana Mono Outdoor Floor**

Color

White

Materia

Rotational moulded polyethylene and varnished metal

**Light Source** 

Bulb not included E27 46W Max On-Off

Weight lb 22,3 Certifications