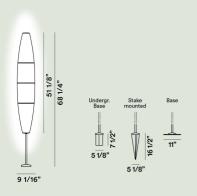

## Havana Mono Bassa Outdoor Floor

Color

White

Materia

Rotational moulded polyethylene and varnished metal

**Light Source** 

Bulb not included E27 46W Max On-Off

Weight

lb 21,2

Certifications

## **Havana Mono Outdoor Floor**

Color

White

Materia

Rotational moulded polyethylene and varnished metal

**Light Source** 

Bulb not included E27 46W Max On-Off

Weight lb 22,3 Certifications