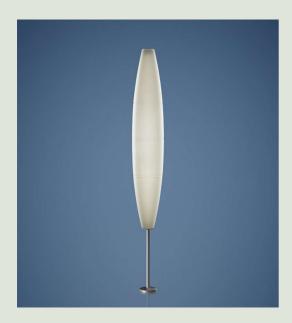

## Havana Outdoor Floor

Jozeph Forakis 2005

The outdoor version of a Foscarini bestseller, with a diffuser formed by a single piece of moulded polyethylene. Ideal for outdoor spaces, it enhances them with a presence that fits perfectly into the setting. After dark it boosts the possibility of perception of outdoor zones, making their size and boundaries clear. Arranged in a group, the lamp creates luminous scenarios with an almost arboreal character.