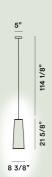

## Mite Tite 1 Suspension

## Color

Black

## Materia

Fiberglass fabric with carbonium thread and nickel-plated steel

## **Light Source**

Bulb not included E27 150W Max Dimmable