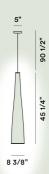

## Mite Tite 2 Suspension

#### Color

Black

#### Materia

Fiberglass fabric with carbonium thread and nickel-plated steel

## **Light Source**

Bulb not included E27 150W Max Dimmable