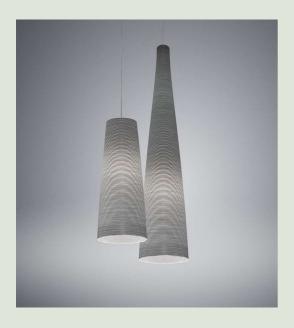

# Mite Suspension

Marc Sadler 2000

Made with an innovative mixture of fiberglass and blackcarbon thread: a brilliant combination that provides a decorative graphic effect along with a functional structure. Winner of the Compasso d'Oro ADI award. When the light is on the pattern is enhanced, as the lamp projects anintense, warm downward beam.

## Mite Tite 2 Suspension

## Mite Tite 1 Suspension