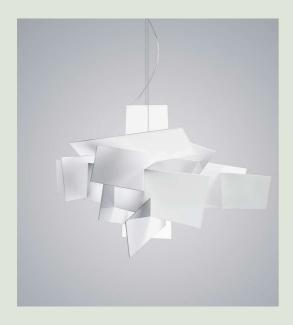

# **Big Bang Suspension**

Enrico Franzolini, Vicente Garcia Jimenez 2005

Irregular intersections of planes in space create a vivid sculptural volume of great visual impact. The lamp provides direct lighting on the surface below and diffused lighting in the room. The particular arrangement of the methacrylate panels ensures maximum reflection while preventing glare.

# **Big Bang Suspension**