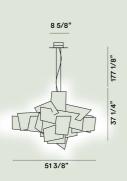

# Big Bang XL Suspension LED

## Color

White

### Materia

Methacrilate and aluminium varnished

### **Light Source**

LED included 87W 3000 K 9126lm CRI >90 Dimmable PUSH and DALI

## Weight

lb 83,2

Certifications