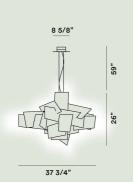

# **Big Bang Suspension**

#### Color

White

#### Materia

Methacrilate and aluminium varnished

## **Light Source**

Bulb not included R7S 200W Max Dimmable

## Weight

lb 11,9