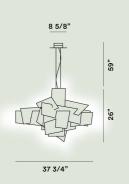

# **Big Bang Suspension**

#### Color

White

#### Materia

Methacrilate and aluminium varnished

## **Light Source**

Bulb not included R7S 200W Max Dimmable

## Weight

lb 11,9

## Certifications

**(€** ⊕ IP 20