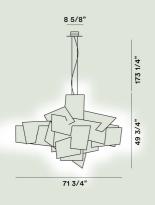

# Big Bang XL Suspension LED

## Color

White

### Materia

Methacrilate and aluminium varnished

### **Light Source**

LED included 87W 3000 K 9126lm CRI >90 Dimmable PUSH and DALI

## Weight

lb 83,2

Certifications