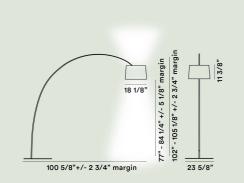

## **Twiggy Floor**

Marc Sadler 2006

Suspended on a stem made of composite material, flexible like a fishing rod and with adjustable height, Twiggy has a simple yet brilliant design, which has become a Foscarini icon. Twiggy guarantees direct lighting to the area underneath it and diffuses a warm, ambient light upwards. The LED grouping has been redesigned to reflect a more uniform light.

### Weight

lb 36,6

### Weight

lb 37,7

Certifications