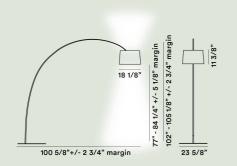

## **Twiggy Floor**

Marc Sadler 2006

Suspended on a stem made of composite material, flexible like a fishing rod and with adjustable height, Twiggy has a simple yet brilliant design, which has become a Foscarini icon. Twiggy guarantees direct lighting to the area underneath it and diffuses a warm, ambient light upwards. The LED grouping has been redesigned to reflect a more uniform light.

### **Twiggy Floor**

### **Light Source**

Bulb not included E27 3x25W Max On-Off

### Weight

lb 36,6

### Certifications