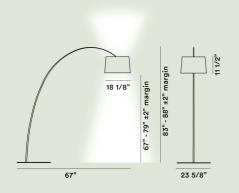

### **Twiggy Floor LED**

### Colo

White, Burgundy, Crimson, Graphite, Greige, Black

### Material

Coated fiberglass-based composite material, PMMA, polycarbonate, coated metal and aluminium (LED)

### **Light Source**

LED included 28W 2700 K 3840lm CRI >90 Dimmer included

### Weight

lb 37,7

Certifications