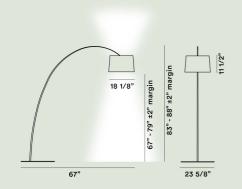

## **Twiggy Floor**

Marc Sadler 2006

Suspended on a stem made of composite material, flexible like a fishing rod and with adjustable height, Twiggy has a simple yet brilliant design, which has become a Foscarini icon. Twiggy guarantees direct lighting to the area underneath it and diffuses a warm, ambient light upwards. The LED grouping has been redesigned to reflect a more uniform light.