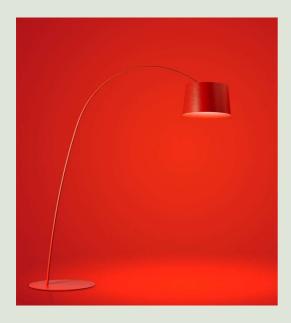

## **Twiggy Floor**

Marc Sadler 2006

Suspended on a stem made of composite material, flexible like a fishing rod and with adjustable height, Twiggy has a simple yet brilliant design, which has become a Foscarini icon. Twiggy guarantees direct lighting to the area underneath it and diffuses a warm, ambient light upwards. The LED grouping has been redesigned to reflect a more uniform light.