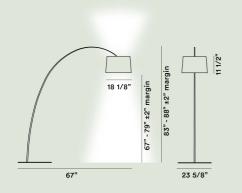

## **Twiggy Floor**

Marc Sadler 2006

Suspended on a stem made of composite material, flexible like a fishing rod and with adjustable height, Twiggy has a simple yet brilliant design, which has become a Foscarini icon. Twiggy guarantees direct lighting to the area underneath it and diffuses a warm, ambient light upwards. The LED grouping has been redesigned to reflect a more uniform light.