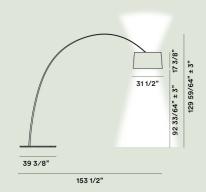

### **Twiggy Twice Floor LED**

#### Color

White, Crimson, Greige, Black

Coated fiberglass-based composite material, PMMA, coated metal and aluminium

### **Light Source**

LED included 81W 3000 K 8517lm CRI >90 Dimmer included

### Weight

lb 163,8

### Certifications

**(** □ IP 20