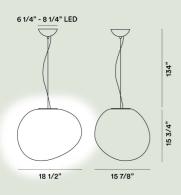

## **Gregg Media Suspension LED**

#### Color

White

#### Material

Blown acid-etched glass

#### **Light Source**

LED included 23,9W 2700 K 2581lm CRI >90 Dimmable PUSH and DALI LED included 23,9W 2700 K 2581Im CRI >90 On-Off

#### Weight

lb 8,4

#### Certifications

**(**€ ⓐ IP 20

## **Gregg Grande Suspension LED**

#### **Light Source**

LED included 23,9W 2700 K 2581lm CRI >90 Dimmable PUSH and DALI LED included 23,9W 2700 K 2581lm CRI >90 On-Off

#### Weight lb 13,9

Certifications

## **Gregg Media Suspension**

Color

White

Material

Blown acid-etched glass

**Light Source** 

LED retrofit bulb included E27 21W 2700 K 2581lm CRI >80 Dimmable

Weight

## **Gregg Grande Suspension**

Color

White

Materia

Blown acid-etched glass

**Light Source** 

LED retrofit bulb included E27 21W 2700 K 2581lm CRI >80 Dimmable

Weight