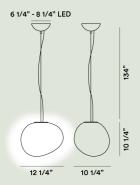

### **Gregg Piccola Suspension**

#### Color

White

#### Materia

Blown acid-etched glass

#### **Light Source**

Bulb not included G9 8W Max Dimmable

#### Weight

lb 1,5

Certifications

**(**€ ⓐ IP 20