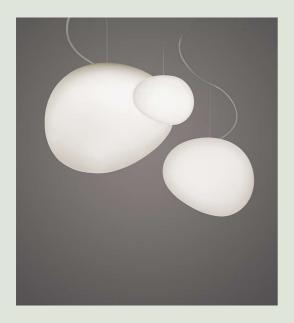

## **Gregg Suspension**

## Ludovica e Roberto Palomba 2007

One of the most versatile collections, ideal for insertion in any type of context. The white frosted shade with its organic, asymmetrical form emits warm, uniform light. The closed form makes it easy to insert at different heights. Arranged in compositions, it offers a surprising range of applications.