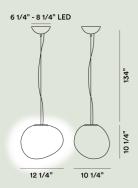

## **Gregg Midi Suspension**

#### Color

White

#### Materia

Hand-blown cased acid-etched glass, Blown acid-etched glass

#### **Light Source**

LED retrofit bulb included E14 5,5W 2700 K 806lm CRI >80 Dimmable

#### Weight

lb3

Certifications

### **Gregg Midi Suspension LED**

#### Material

Hand-blown cased acid-etched glass

#### **Light Source**

LED included 12W 2700 K 1352lm CRI >90 Dimmable

#### Weight lb 3,7

Certifications **(** ( IP 20