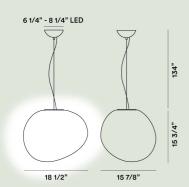

## **Gregg Media Suspension LED**

#### Color

White

#### Material

Blown acid-etched glass

#### **Light Source**

LED included 23,9W 2700 K 2581lm CRI >90 Dimmable PUSH and DALI LED included 23,9W 2700 K 2581Im CRI >90 On-Off

#### Weight

lb 8,4

#### Certifications

**(**€ ⓐ IP 20

## **Gregg Grande Suspension LED**

#### **Light Source**

LED included 23,9W 2700 K 2581lm CRI >90 Dimmable PUSH and DALI LED included 23,9W 2700 K 2581lm CRI >90 On-Off

#### Weight lb 13,9

Certifications