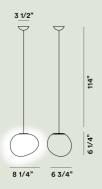

### **Gregg Piccola Suspension**

#### Color

White

#### Materia

Blown acid-etched glass

#### **Light Source**

Bulb not included G9 8W Max Dimmable

#### Weight

lb 1,5

Certifications

**(**€ ⓐ IP 20