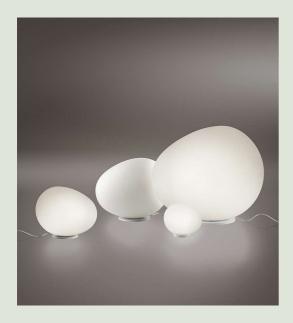

## **Gregg Table**

## Ludovica e Roberto Palomba 2007

Like stones polished by a river, it changes its look depending on the vantage point of the observer. The warm, uniform radiance of the frosted white handmade blown glass diffuser provides high decorative impact. In different sizes for flexible use.

## **Gregg Piccola Table**

Color

White

Blown acid-etched glass and coated metal

**Light Source** 

Bulb not included G9 8W Max Dimmer included Bulb not included G9 8W Max On-Off

Weight

lb 1,3

## **Gregg Midi Table**

White

Blown acid-etched glass and coated metal

## **Gregg Media Table**

12 1/4" 10 1/4" or

Color

White

## **Gregg Grande Table**

Color

White