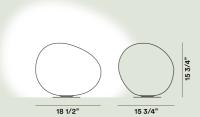

a Table**

Color

White

Blown acid-etched glass and coated metal

**Light Source** 

Bulb not included G9 8W Max Dimmer included Bulb not included G9 8W Max On-Off

Weight

lb 1,3

Certifications

**(**€ □ IP 20

## **Gregg Midi Table**



White

Blown acid-etched glass and coated metal

### **Light Source**

LED retrofit bulb included E14 5,5W 2700 K 806lm CRI >80 Dimmer included LED retrofit bulb included G9 5,5W 2700 K 806lm CRI >80 On-Off

Weight lb 3,1

Certifications **(** □ IP 20







# **FOSCARINI**

## **Gregg Media Table**

12 1/4" 10 1/4" or

Color

White

### Material

Blown acid-etched glass and coated metal

### **Light Source**

Bulb not included E27 25W Max Dimmer included Bulb not included E27 25W Max On-Off

Weight

lb 7,3

Certifications



## **Gregg Grande Table**



Color

White

### Materia

Blown acid-etched glass and coated metal

### **Light Source**

Bulb not included E27 150W Max Dimmer included Bulb not included E27 150W Max On-Off

Weight

lb 15

Certifications