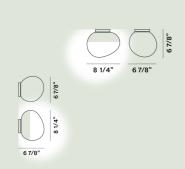

### Gregg Midi Wall/Ceiling

#### Color White

Material

Blown acid-etched glass and ABS

#### Light Source

LED retrofit bulb included E14 5,5W 2700 K 806Im CRI >80 Dimmable

Weight lb 3,1 Certifications (E ( IP 20 IP 20 IP 44