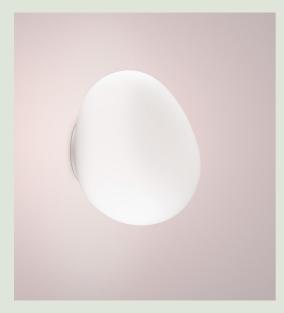

## **Gregg Wall/Ceiling**

Ludovica e Roberto Palomba 2007

In frosted blown glass, the lamp has a soft, dynamic form that suggests pebbles smoothed by water. A pure, familiar volume, of immediate visual clarity, yet surprising due to its asymmetrical form. For warm, relaxing ambient lighting.