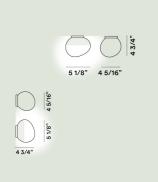

## Gregg Piccola Wall/Ceiling

Color White

#### Material

Blown acid-etched glass and ABS,Blown acid-etched glass and coated metal

#### Light Source

Bulb not included G9 8W Max Dimmable

Weight lb 1,3 