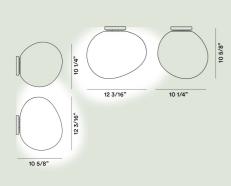

## Gregg Media Wall/Ceiling

### Color

White

Material Blown acid-etched glass and ABS

Light Source

LED retrofit bulb included E27 18W 2700 K 1521lm CRI >80 Dimmable

**Weight** lb 6,4 Certifications (E IP 20 IP 20 IP 44