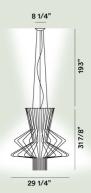

## Allegro Ritmico Suspension

#### Color

Graphite

#### Material

Lacquered aluminium and chromed metal

#### **Light Source**

Bulb not included R7s + E27 PAR 300W+100W Max Dimmable

Weight lb 33,1

Certifications **(**€ ⓐ IP 20