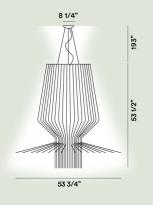

## Allegro Suspension

Atelier Oi 2007

A collection that takes form thanks to the force of gravity, with metal lines that shape the light and emit sounds when touched. This "musical" character is behind the name of the three versions, large in size, with different finishes and forms. Diffused light, directed downward and reflected from the ceiling.