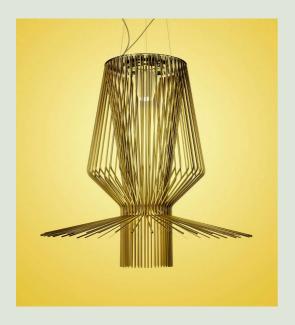

## Allegro Assai Suspension

### Color

Gold

Lacquered aluminium and chromed metal

#### **Light Source**

Bulb not included R7s + E27 PAR 300W+100W Max Dimmable

Weight lb 79,4

Certifications