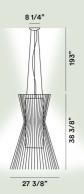

## Allegro Assai Suspension

### Color

Gold

Lacquered aluminium and chromed metal

#### **Light Source**

Bulb not included R7s + E27 PAR 300W+100W Max Dimmable

Weight lb 79,4

Certifications