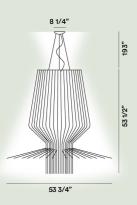

## Allegro Assai Suspension

### Color

Gold

Lacquered aluminium and chromed metal

#### **Light Source**

Bulb not included R7s + E27 PAR 300W+100W Max Dimmable

Weight lb 79,4

Certifications