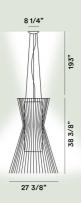

## Allegro Assai Suspension

### Color

Gold

Lacquered aluminium and chromed metal

#### **Light Source**

Bulb not included R7s + E27 PAR 300W+100W Max Dimmable

Weight lb 79,4

Certifications