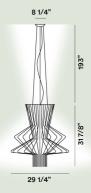

## Allegro Vivace Suspension

#### Color

Copper

Lacquered aluminium and chromed metal

#### **Light Source**

Bulb not included R7s + E27 PAR 300W+100W Max Dimmable

### Weight

lb 42,6

### Certifications

**(**€ ⓐ IP 20