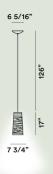

### **Tress Piccola Suspension**

### Color

White, Greige, Black

### **Material**

Varnished compound material on lacquered glass fibre base, blown glass, chromed metal and aluminium

### **Light Source**

Bulb not included E27 PAR 100W Max Dimmable

### Weight

lb 3,7