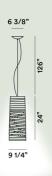

## **Tress Mini Suspension**

### Color

White, Greige, Black

### Material

Varnished compound material on lacquered glass fibre base, blown glass, chromed metal and aluminium

### **Light Source**

Bulb not included GU10 75W Max Dimmable

### Weight

lb 2,4