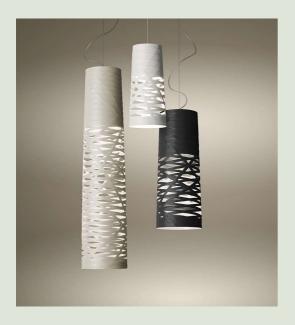

## **Tress Suspension**

Marc Sadler 2008

A nest of light made of weaves and wrappings that act as both structure and decoration. Produced with a craft process in which a ribbon of composite material is wound in a random yet orderly way. The light is mostly directed downward.

### **Tress Piccola Suspension**

## **Tress Mini Suspension**

### **Tress Media Suspension**

## **Tress Grande Suspension**

## **Tress Grande Suspension LED**