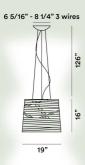

### **Tress Media Suspension**

### Color

White, Greige, Black

### Material

Varnished compound material on lacquered glass fibre base, blown glass, chromed metal and aluminium

#### Light Source

Bulb not included E27 PAR 100W Max Dimmable

Weight lb 5,3 Certifications