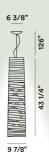

### **Tress Piccola Suspension**

### Color

White, Greige, Black

### **Material**

Varnished compound material on lacquered glass fibre base, blown glass, chromed metal and aluminium

### **Light Source**

Bulb not included E27 PAR 100W Max Dimmable

### Weight

lb 3,7

### Certifications

**(**€ ⓐ IP 20