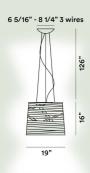

## **Tress Grande Suspension**

### Color

White, Greige, Black

### Material

Varnished compound material on lacquered glass fibre base, blown glass, chromed metal and aluminium

### **Light Source**

Bulb not included R7S 200W Max Dimmable

Weight

lb 10,8

Certifications

**(**€ ⊕ IP 20