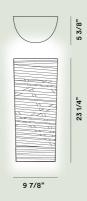

## **Tress Grande Wall**

#### Color

White, Black

#### Material

Coated fiberglass-based composite material and varnished metal.

#### **Light Source**

Bulb not included R7S 120W Max Dimmable

### Weight

lb 2,4

Certifications