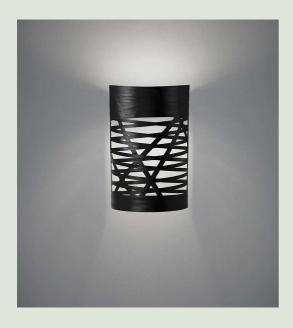

## **Tress Wall**

Marc Sadler 2008

A ribbon of glass and resin woven with orderly randomness forms the structure and decoration of the lamp. A graphic, theatrical presence, thanks to the light that filters through the composite material, diffused in space and directed upward.

## **Tress Piccola Wall**