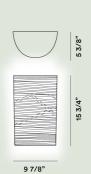

## **Tress Piccola Wall**

#### Color

White, Black

Coated fiberglass-based composite material and varnished metal.

#### **Light Source**

Bulb not included R7S 120W Max Dimmable

## Weight

lb 2,2