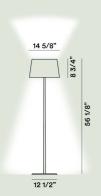

## Lumiere XX L Reading

Color

White, Grey

Mount colour

Aluminium, Black chrome

Blown glass, varnished or chromed aluminium and metal

**Light Source** 

Bulb not included G9 4x33W Max Dimmer included

Weight

lb 36,4

Certifications

**(** □ IP 20