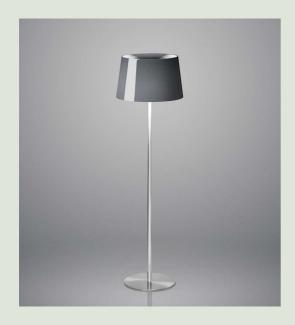

## **Lumiere XX Reading**

## Rodolfo Dordoni 2009

The Lumiere XXL floor lamp offers refined elegance, suitable as both a reading light and to light up the room. The diffuser, made from precious blown glass, is available in white and in a very modern grey colour, which may appear cold when the lamp is turned off, only to fill with warmth when switched on.

## Lumiere XX L Reading

Color

White, Grey

Mount colour

Aluminium, Black chrome

Blown glass, varnished or chromed aluminium and metal

**Light Source** 

Bulb not included G9 4x33W Max Dimmer included