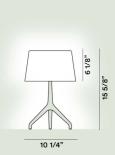

### Lumiere XX S Table

Color

White, Grey

Material

Blown glass and polished or painted brushed aluminium

**Light Source** 

Bulb not included G9 48W Max Dimmer included

Weight

lb4

Mount colour

Aluminium, Black chrome

Certifications

**(**€ □ IP 20

**Mount colour** 

Aluminium, Black chrome