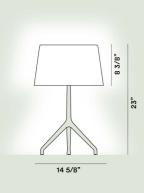

#### Lumiere XX L Table

Color

White, Grey

, Grey

Material

Blown glass and polished or painted brushed aluminium

**Light Source** 

Bulb not included G9 4x33W Max Dimmer included

Weight lb 12,1 Certifications

**(** □ IP 20