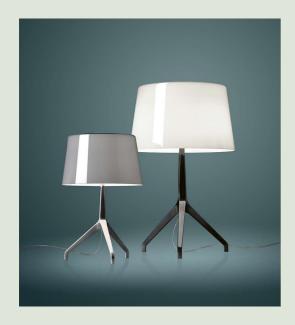

### Rodolfo Dordoni 2009

The original Lumiere model has suggested XXL and XXS versions, with varied proportions for a decisive presence. White and cool grey are the refined hues for the handcrafted blown glass shade, matched with an aluminium or black chrome finish for the structure.

### Lumiere XX S Table

Color

White, Grey

Material

Blown glass and polished or painted brushed aluminium

**Light Source** 

Bulb not included G9 48W Max Dimmer included

Weight

#### Lumiere XX L Table

Color

White, Grey

, Grey

Material

Blown glass and polished or painted brushed aluminium

**Light Source** 

Bulb not included G9 4x33W Max Dimmer included