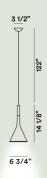

## **Aplomb Mini Suspension**

#### Color

Anthracite, White, Grey, Brown

#### Material

Hand pouring concrete and alluminium

#### **Light Source**

Bulb not included GU10 20W Max Dimmable

#### Weight

lb 1,8

Certifications