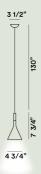

#### Color

Anthracite, White, Yellow, Grey, Brown, Red, Green

#### Material

Hand pouring concrete and alluminium

#### **Light Source**

Bulb not included GU10 8W Max Dimmable

#### Weight

lb 4,2

Certifications

**(€** ⊕ IP 20