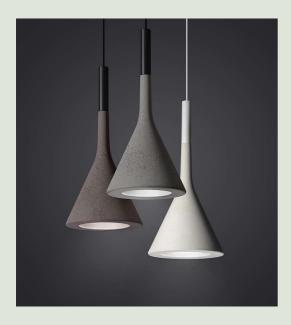

## **Aplomb Suspension**

Lucidi, Pevere 2010

A lamp made of concrete, compact in size, to project a direct beam with precision onto the surface below. The exclusive concrete mix, with a simultaneously rugged and refined look, is enhanced by pigments to obtain different colours. The mini version is even more compact.

### **Aplomb Suspension**