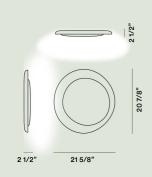

### Bahia Mini Wall/Ceiling LED

#### Color White

Material

Injection moulded polycarbonate

#### Light Source

LED included 21W 2850 K 2620Im CRI >90 Dimmable PUSH and DALI LED included 21W 2850 K 2620Im CRI >90 On-Off

Weight

Certifications