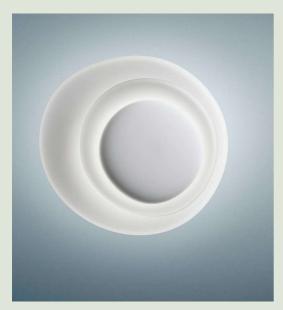

# Bahia Wall/Ceiling

Lucidi, Pevere 2010

An asymmetrical composition of forms. A large lamp that decorates and illuminates with its theatrical essence and magical play of shadows and radiance. The mini version conserves the visual impact and refined elegance of the original design in a smaller size.