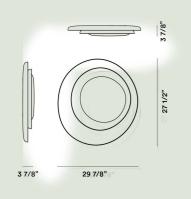

## Bahia Wall/Ceiling LED

#### Color White

Material Injection moulded polycarbonate

#### Light Source

LED included 43W 2850 K 5240Im CRI >90 Dimmable PUSH and DALI LED included 43W 2850 K 5240Im CRI >90 On-Off

**Weight** lb 9,7 Certifications