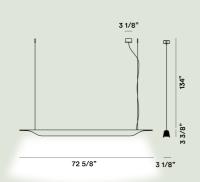

# **FOSCARINI**



## **Troag Suspension**

## Luca Nichetto 2010

Completely redesigned in technical terms to offer a new LED version, Troag combines high-performance light with the refined elegance of wood. An original suspension lamp with a light, linear image, made of thermo-curved plywood shaped by a particular milling technique to create a dynamic silhouette underscored by the wood grain. The light is aimed downward.

## **Troag Media Suspension LED**



#### Color

Natural, Black

#### Materia

Curved plywood and PMMA

#### **Light Source**

LED included 43W 3000 K 6080lm CRI >90 Dimmable PUSH and DALI

#### Weight

lb 6,2

Certifications