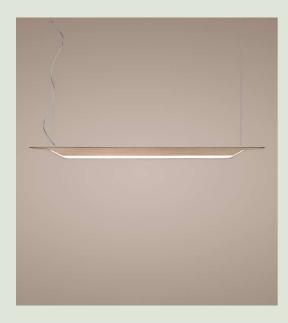

## Luca Nichetto 2010

Completely redesigned in technical terms to offer a new LED version, Troag combines high-performance light with the refined elegance of wood. An original suspension lamp with a light, linear image, made of thermo-curved plywood shaped by a particular milling technique to create a dynamic silhouette underscored by the wood grain. The light is aimed downward.

## **Troag Media Suspension LED**