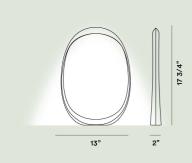

### Anisha Grande Table LED

#### **Color** White

Material

Injection moulded ABS

#### Light Source

LED included 4,5W 3000 K 400lm CRI >80 Touch dimmer included

**Weight** lb 1,5