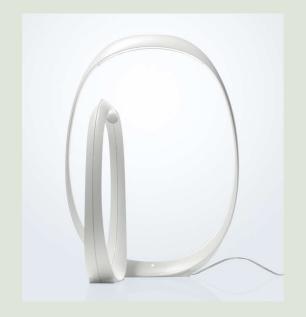

## Anisha Table

Lievore, Altherr, Molina 2011

With its enveloping frame it indicates an empty space and fills it with light. The hidden source makes it possible to enhance the balance between emptiness and fullness. The two sizes and white colour allow the lamp to adapt to all kinds of spaces and uses.