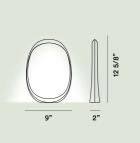

## Anisha Piccola Table LED

| Color |  |
|-------|--|
| White |  |

Material
Injection moulded ABS

Light Source LED included 3,4W 3000 K 300Im CRI >80 Touch dimmer included

**Weight** lb 0,9