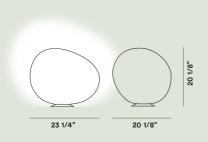

#### **Poly Gregg XL Outdoor Floor**

Color

White

Materia

Rotational moulded polyethylene and varnished metal

**Light Source** 

Bulb not included E27 25W Max On-Off

Weight

#### Poly Gregg Media Outdoor Floor

Color

White

Material

Rotational moulded polyethylene and varnished metal

**Light Source** 

Bulb not included E27 15W Max On-Off

Weight