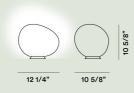

### Poly Gregg Grande Outdoor Floor

Color

White

#### Material

Rotational moulded polyethylene and varnished metal

#### Light Source

Bulb not included E27 25W Max On-Off

Weight

lb 7,9

Certifications