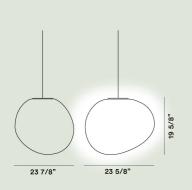

### Poly Gregg XL Outdoor Suspension

Color White Material Rotational moulded polyethylene and varnished metal Light Source

Bulb not included E27 25W Max Dimmable

Weight lb 8,2 Certifications

## Poly Gregg Grande Outdoor Suspension

Color White

vvinte

Material

Rotational moulded polyethylene and varnished metal

Light Source

Bulb not included E27 25W Max Dimmable

**Weight** lb 6,6