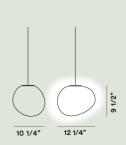

### Poly Gregg Media Outdoor Suspension

#### Color White

Material

Rotational moulded polyethylene and varnished metal

#### Light Source

Bulb not included E27 15W Max Dimmable

Weight lb 3,7