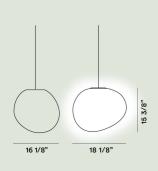

### Poly Gregg XL Outdoor Suspension

Color White Material Rotational moulded polyethylene and varnished metal Light Source

Bulb not included E27 25W Max Dimmable

Weight lb 8,2 Certifications

## Poly Gregg Grande Outdoor Suspension

Color White

vvinte

Material

Rotational moulded polyethylene and varnished metal

Light Source

Bulb not included E27 25W Max Dimmable

**Weight** lb 6,6