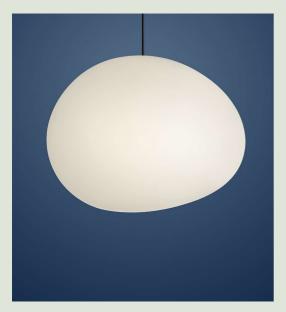

## Poly Gregg Outdoor Suspensio

Ludovica e Roberto Palomba 2007

Organic and familiar forms designed to create luminous presences and outdoor compositions. It catches the eye with the way its appearance changes, depending on the vantage point: walking around it, the lamp always looks different. The material stands up to impact and weathering. For soft light.