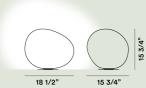

#### Poly Gregg XL Table

23 1/2

Color

White

Materia

Rotational moulded polyethylene and varnished metal

**Light Source** 

Bulb not included E27 25W Max On-Off