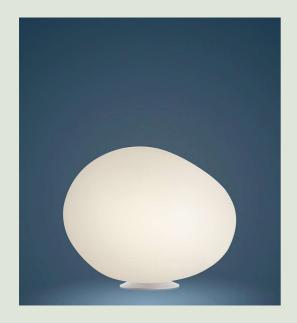

#### Ludovica e Roberto Palomba 2007

The organic, familiar design of Gregg, reproduced in a polyethylene version, a material that is light but resistant to impact. Available in three different sizes to fit into any situation, creating free compositions. For pleasant, diffused light.

# Poly Gregg Grande Table

Color

White

lb 7,9

Material

Rotational moulded polyethylene and varnished metal

**Light Source** 

Bulb not included E27 25W Max On-Off