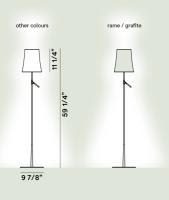

## **Birdie Reading LED**

White, Graphite, Grey, Copper

#### Material

Polycarbonate, varnished steel and metal

#### Weight

lb 9,5