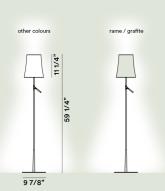

#### Color

White, Graphite, Grey, Copper

Polycarbonate, varnished steel and metal

#### Weight

lb 9,5