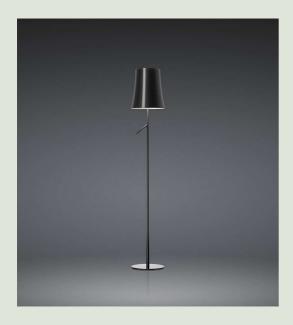

## **Birdie Reading**

## Ludovica e Roberto Palomba 2011

Birdie is a reinterpretation of the classic lampshadelamp, with a contemporary twist. This model combines a light and familiar design with a strong character. Always monochromatic, the Birdie floor lamp takes on different personalities depending on its colour.