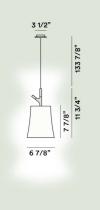

## **Birdie Piccola Suspension**

**Color** White

Material
Polycarbonate and varnished metal

Light Source

Bulb not included E2770W Max Dimmable

**Weight** lb 1,5 Certifications