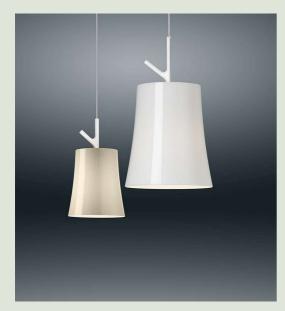

## **Birdie Suspension**

Ludovica e Roberto Palomba 2011

A contemporary reinterpretation of the classic shaded lamp, Birdie is light, familiar, suggesting the image of a branch ready to welcome a bird – hence its name. The polycarbonate diffuser allows warm, intimate light to spread downward in the space.

## **Birdie Piccola Suspension**

**Color** White

Material
Polycarbonate and varnished metal

Light Source

Bulb not included E2770W Max Dimmable

**Weight** lb 1,5 Certifications

### **Birdie Grande Suspension**

Color White