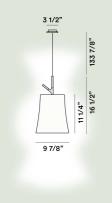

# FOSCARINI



## **Birdie Suspension**

Ludovica e Roberto Palomba 2011

A contemporary reinterpretation of the classic shaded lamp, Birdie is light, familiar, suggesting the image of a branch ready to welcome a bird – hence its name. The polycarbonate diffuser allows warm, intimate light to spread downward in the space.

## **Birdie Piccola Suspension**



**Color** White

Material
Polycarbonate and varnished metal

Light Source

Bulb not included E2770W Max Dimmable

**Weight** lb 1,5 Certifications

### **Birdie Grande Suspension**



Color White

#### Material

Polycarbonate and varnished metal

#### Light Source

Bulb not included E27105W Max Dimmable

Weight lb 2,4 Certifications