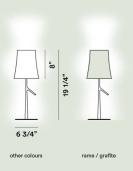

# Birdie Piccola Table

### Color

White, Graphite, Grey, Copper

### Material

Polycarbonate, varnished steel and metal

### Weight

lb 4,4