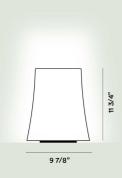

4W 2700 K 655lm CRI >80 Touch dimmer included

### Weight lb 8,8

Certifications 

# Birdie Easy Piccola Table



Light blu, White, Yellow, Black, Red, Green

### Material

Polycarbonate and liquid coated metal

### **Light Source**

Bulb not included E27 57W Max On-Off

## Weight

lb4

### Certifications



# **FOSCARINI**

# **Birdie Easy Grande Table**

### Color

Light blu, White, Yellow, Black, Red, Green

Polycarbonate and liquid coated metal

### **Light Source**

Bulb not included E27 57W Max On-Off

## Weight

lb 7,9

### Certifications



# Birdie Zero Piccola Table



8 1/8"

### Color

White

Liquid coated aluminium and steel, polycarbonate

### **Light Source**

Bulb not included E27 57W Max On-Off

### Weight

lb 3,1

### Certifications



# Birdie Zero Grande Table

6 3/4"



### Color

White

Liquid coated aluminium and steel, polycarbonate

### **Light Source**

Bulb not included E27 57W Max On-Off

### Weight

lb 4,2

### Certifications