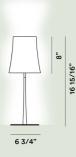

# Birdie Zero Piccola Table

8 1/8"

### Color

White

Liquid coated aluminium and steel, polycarbonate

### Weight

lb 3,1