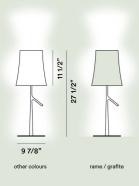

## **Birdie Grande Table**

### Color

White, Graphite, Grey, Copper

### Material

Polycarbonate, varnished steel and metal

### Weight

lb 8,8