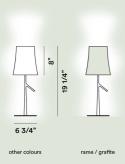

# Birdie Piccola Table

### Color

White, Graphite, Grey, Copper

### Material

Polycarbonate, varnished steel and metal

### Weight

lb 4,4