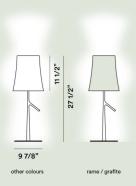

## **Birdie Grande Table**

### Color

White, Graphite, Grey, Copper

### Material

Polycarbonate, varnished steel and metal

### Weight

lb 8,8