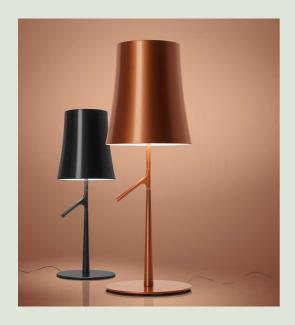

# Birdie Table

# Ludovica e Roberto Palomba 2011

A slender stem, like the trunk of a tree. A shade with a classic form and a control system designed like a branch. Three parts that combine to create a lamp with a light, familiar look. Available in two sizes, for a natural fit in any domestic habitat.

# Birdie Piccola Table

## **Birdie Grande Table**