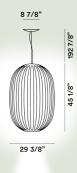

## Luca Nichetto 2011

Based on the form and colours of the glass beads of the Venetian tradition, but made with transparent polycarbonate. The surface has slight imperfections that suggest handcrafted glass, making the light vibrate. In two sizes for large-scale or more compact projects.