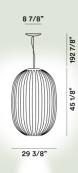

## Plass Grande Suspension

## Color

Grey

#### Materia

Rotational moulded polycarbonate and aluminium

#### **Light Source**

Bulb not included E27 PAR + G9 100W+6x60W Max Dimmable

## Weight

lb 50,7