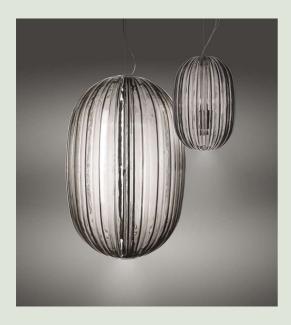

## Luca Nichetto 2011

Based on the form and colours of the glass beads of the Venetian tradition, but made with transparent polycarbonate. The surface has slight imperfections that suggest handcrafted glass, making the light vibrate. In two sizes for large-scale or more compact projects.