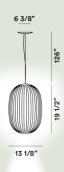

## Plass Media Suspension

#### Color

Light blu, Grey

#### Material

Rotational moulded polycarbonate and aluminium

### **Light Source**

Double bulb not included GU10 + E27 75W+116W Max Dimmable Bulb not included E27 116W Max Dimmable

## Weight

lb 7,7