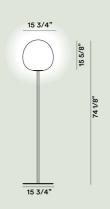

## **Rituals XL Floor**

**Color** White, Graphite, Gold

Material Blown engraved satin glass and coated metal Light Source

**Rituals Floor** 

2012

different colors.

Ludovica e Roberto Palomba

Rituals is inspired by traditional, oriental paper lanterns, but is made of precious, mouth-blown glass enriched by subtle

engravings - reminiscent of the grinding technique - the result of skilled craftsmanship. The horizontal lines are a decorative feature and filter the light at the same time, spreading a warm and soft lighting effect throughout the room. Base available in three

Bulb not included E27 57W Max Dimmer included

Weight lb 34,6 Certifications