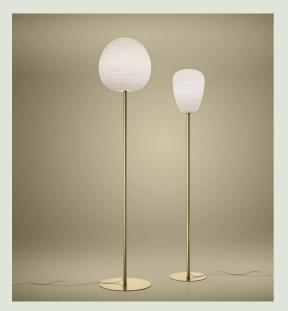

## **Rituals XL Floor**

**Color** White, Graphite, Gold

Material Blown engraved satin glass and coated metal Light Source

**Rituals Floor** 

2012

different colors.

Ludovica e Roberto Palomba

Rituals is inspired by traditional, oriental paper lanterns, but is made of precious, mouth-blown glass enriched by subtle

engravings - reminiscent of the grinding technique - the result of skilled craftsmanship. The horizontal lines are a decorative feature and filter the light at the same time, spreading a warm and soft lighting effect throughout the room. Base available in three

## **Rituals 1 Floor**

### Color

White, Graphite, Gold

#### Material

Blown engraved satin glass and coated metal