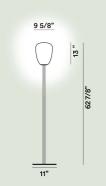

## **Rituals 1 Floor**

### Color

White, Graphite, Gold

#### Material

Blown engraved satin glass and coated metal

#### Light Source

Bulb not included E27 57W Max Dimmer included

**Weight** lb 19,8