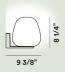

### **Rituals 3 Semi Wall**

**Color** White, Graphite, Gold

Material Blown engraved satin glass and coated metal Light Source Bulb not included E27 30W Max Dimmable

**Weight** lb 6,6 Certifications