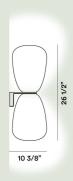

#### **Rituals 3 Doppia Wall**

#### Light Source

Bulb not included E27 2x70W Max Dimmable

**Weight** lb 6,3 Certifications