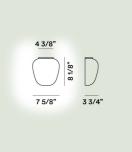

### **Rituals 3 Wall**

Color White

> Material Blown engraved satin glass and coated metal

Light Source Bulb not included E2770W Max Dimmable

Weight lb 5,2 Certifications