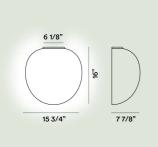

## **Rituals XL Semi Wall**

**Color** White, Graphite, Gold

Blown engraved satin glass and coated metal Light Source

Bulb not included E2730W Max Dimmable

**Weight** lb 7,1

Material

Certifications (E ( IP 20