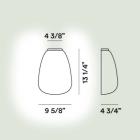

## **Rituals 1 Wall**

**Color** White

Material Blown engraved satin glass and coated metal

Light Source Bulb not included E2770W Max Dimmable

**Weight** lb 8,5 Certifications