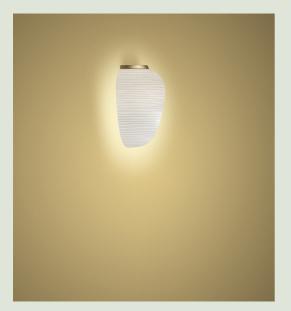

## **Rituals Wall**

Ludovica e Roberto Palomba 2012

Featuring special workmanship on the blown glass, with irregular lines that etch the surface to generate warm, vibrant light. Like the pedestal of a work of art, the L-shaped support of the wall version permits different solutions: the glass can be positioned upward or downward, or in a version that combines two diffusers.

## **Rituals XL Semi Wall**

**Color** White, Graphite, Gold

Blown engraved satin glass and coated metal Light Source

Bulb not included E2730W Max Dimmable

**Weight** lb 7,1

Material

Certifications (E ( IP 20