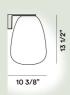

### **Rituals 3 Semi Wall**

**Color** White, Graphite, Gold

Material Blown engraved satin glass and coated metal Light Source Bulb not included E27 30W Max Dimmable

**Weight** lb 6,6 Certifications