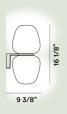

#### **Rituals 3 Doppia Wall**

#### Color

White

#### Material

Blown engraved satin glass and coated metal

#### Light Source

Bulb not included E27 2x70W Max Dimmable

**Weight** lb 6,3 Certifications