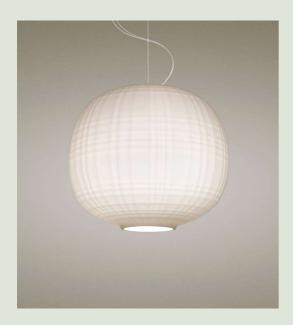

# **Tartan Suspension**

# Ludovica e Roberto Palomba 2015

Blown glass with a vivid personality, crafted by hand with a particular technique to recreate the effect of the famous Scottish fabric. The lines and folds running across the surface generate the graphic interplay of lights and shadows. Direct downward lighting combined with soft ambient glow.

#### Color

White

#### Materia

Blown acid-etched glass with reliefs