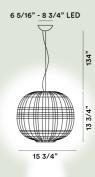

# **Tartan Suspension**

#### **Light Source**

LED retrofit bulb included E27 21W 2700 K 2581lm CRI >80 Dimmable

#### Weight

lb 10,8

Certifications