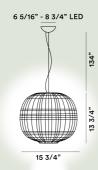

### **Tartan Suspension LED**

#### **Light Source**

LED included 23,9W 2700 K 2581lm CRI >90 Dimmable PUSH and DALI LED included 23,9W 2700 K 2581lm CRI >90 On-Off

#### Weight

lb 11,7