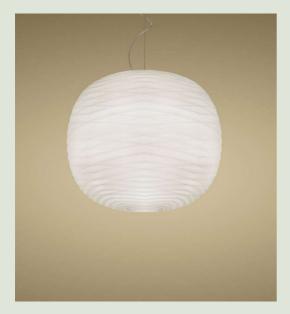

## **Gem Suspension**

Ludovica e Roberto Palomba 2007

A fluid vibration on glass, with special craftsmanship that makes it unique also when off. The three-dimensional facets, with lines intersecting on the surface, are made by blowing glass into an etched mould.

### **Gem Suspension**

## **Color** White