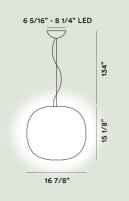

#### Light Source

LED included 23,9W 2700 K 2581lm CRI >90 Dimmable PUSH and DALI LED included 23,9W 2700 K 2581lm CRI >90 On-Off

**Weight** lb 14,8 Certifications