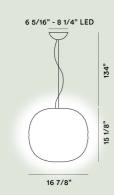

#### Light Source

LED retrofit bulb included E27 21W 2700 K 2581lm CRI >80 Dimmable

**Weight** lb 13,9 Certifications