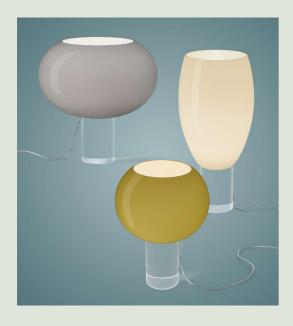

## **Buds Table**

## Rodolfo Dordoni 2016

The most striking feature is the diffuser in handmade blown glass with five layers, adding a touch of elegance and refinement. Thanks to the range of colours, the lamp plays a dual role: warm when on, cool when off.

## **Buds 3 Table**

### **Buds 2 Table**

## **Buds 1 Table**

Color

Warm white, Cipria

Material

Blown glass and PMMA

Light Source

Bulb not included E27 23W Max On-Off

Weight