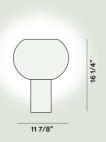

## **Buds 3 Table**

#### Color

Warm white, Cipria, Green

Blown glass and PMMA

#### **Light Source**

Bulb not included E27 15W Max On-Off

### Weight

lb 9,3