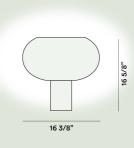

### **Buds 2 Table**

#### Color

Warm white, Cipria, Grey

#### Material

Blown glass and PMMA

#### **Light Source**

Bulb not included E27 23W Max On-Off

#### Weight

lb 13,7

Certifications