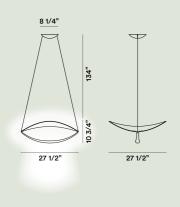

#### **Color** White

Material

PVC and varnished aluminium

### Light Source

LED included 32W 2700 K 3530Im CRI >90 Dimmable PUSH and DALI LED included 32W 2700 K 3530Im CRI >90 On-Off

Weight lb 4,6 Certifications