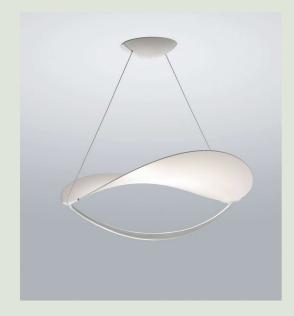

## **Plena Suspension**

Eugenio Gargioni, Guillaume Albouy 2017

Like the fascinating light of the full moon: reflected on the surface below, or spreading toward the ceiling thanks to a special highreflection fabric. The lamp brightens the whole room with its soft, enveloping presence, completely free of glare. Large in size, but light and dynamic.