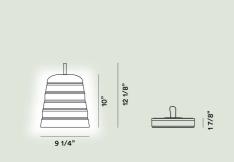

## Cri-Cri Outdoor Table

Studio Natural 2017

An "easy" cordless lamp with an internal rechargeable battery, to hang or place where desired, both indoors and outdoors. Alone or in a combination, open or regulated at half height, it allows you to create a variety of luminous settings. The brightness can be adjusted to three different levels with a simple touch. When not in use it can be closed, to occupy a minimum of storage space.

## Cri-Cri Outdoor Table LED

Color

Red, Green

Material

Silicone, ABS and PMMA

**Light Source** 

LED included 2,4W 2700 K 325lm CRI >80 Touch dimmer included

Weight

lb 2,2

Certifications

**(**€ ⟨ii⟩ IP 67