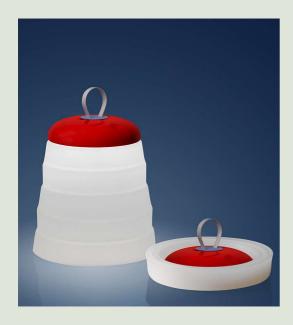

## Cri-Cri Outdoor Table

Studio Natural 2017

An "easy" cordless lamp with an internal rechargeable battery, to hang or place where desired, both indoors and outdoors. Alone or in a combination, open or regulated at half height, it allows you to create a variety of luminous settings. The brightness can be adjusted to three different levels with a simple touch. When not in use it can be closed, to occupy a minimum of storage space.

## Cri-Cri Outdoor Table LED

Color

Red, Green

Material

Silicone, ABS and PMMA

**Light Source** 

LED included 2,4W 2700 K 325lm CRI >80 Touch dimmer included

Weight

lb 2,2

Certifications

**(**€ ⟨ii⟩ IP 67