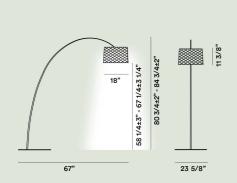

# **FOSCARINI**



## Twiggy Grid Outdoor Floor

Marc Sadler 2017

An iconic lamp in its outdoor version, where the design has been completely revised in technical terms and in the image of the diffuser, with a woven surface that adds both functional and aesthetic value: it screens the intensity of the light source, while at the same time constructing a dialogue with surrounding forms.

### **Twiggy Grid Outdoor Floor LED**



#### Color

Carmine, Greige

#### Material

Coated fiberglass-based composite material, PMMA, coated metal and aluminium

#### **Light Source**

LED included 32W 2850 K 3930lm CRI >90 On-Off

#### Weight

lb 37,9

Certifications