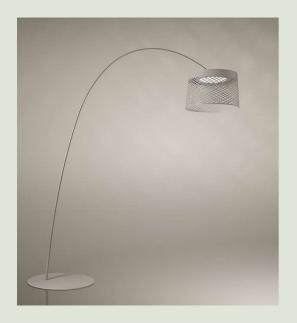

## Twiggy Grid Outdoor Floor

Marc Sadler 2017

An iconic lamp in its outdoor version, where the design has been completely revised in technical terms and in the image of the diffuser, with a woven surface that adds both functional and aesthetic value: it screens the intensity of the light source, while at the same time constructing a dialogue with surrounding forms.