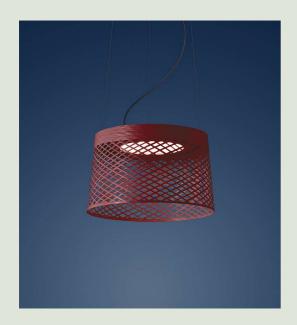

## Twiggy Grid Outdoor Suspensi

Marc Sadler 2017

Excellent for "territories of transit" between an interior and an outdoor space such as a porch. The outdoor version of the iconic Twiggy lamp has a woven surface with both functional and image value: it screens the intensity of the light source, while at the same time constructing a dialogue with surrounding forms.

### Twiggy Grid Outdoor Suspension LED

#### Color

Carmine, Greige

#### Material

Coated fiberglass-based composite material, PMMA, coated metal and aluminium

#### **Light Source**

LED included 26W 2850 K 3368lm CRI >90 On-Off