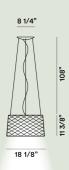

# **FOSCARINI**



## Twiggy Grid Outdoor Suspensi

Marc Sadler 2017

Excellent for "territories of transit" between an interior and an outdoor space such as a porch. The outdoor version of the iconic Twiggy lamp has a woven surface with both functional and image value: it screens the intensity of the light source, while at the same time constructing a dialogue with surrounding forms.

### Twiggy Grid Outdoor Suspension LED



#### Color

Carmine, Greige

#### Material

Coated fiberglass-based composite material, PMMA, coated metal and aluminium

#### **Light Source**

LED included 26W 2850 K 3368lm CRI >90 On-Off

#### Weight

lb 6,2

Certifications