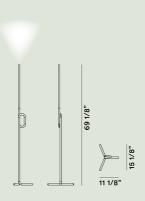

#### Light Source

LED included 15W 2700 K 2000lm CRI >80 Touch dimmer included

Weight lb 8,2

## **Tobia Floor**

Ferruccio Laviani 2019

Tobia is a perfect example of how simplicity can have character. Slender and compact in size and simple to move around thanks to its easy-to-grip central knot, this lamp provides powerful upward lighting. Touch dimmer providing 4 different luminous intensity settings. A high-performance light point, whose colour can either highlight or camouflage its presence.