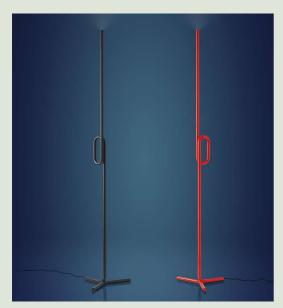

### **Tobia Floor LED**

**Color** Orange, Black

#### Orange, Black, Gold Material

Liquid varnished or gold painted metal and aluminum

## **Tobia Floor**

Ferruccio Laviani 2019

Tobia is a perfect example of how simplicity can have character. Slender and compact in size and simple to move around thanks to its easy-to-grip central knot, this lamp provides powerful upward lighting. Touch dimmer providing 4 different luminous intensity settings. A high-performance light point, whose colour can either highlight or camouflage its presence.