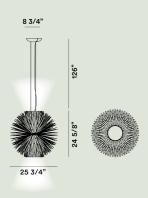

## Sun Light Of Love Suspension LED

**Color** White, Gold

Material Liquid coated aluminium and steel

Light Source LED included 32W 2700 K 3170lm CRI >90 On-Off

**Weight** lb 17,9 Certifications