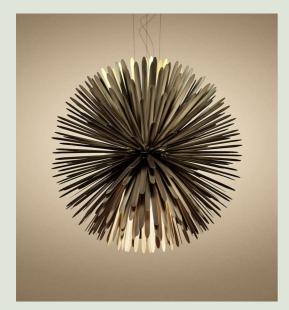

## Sun Light Of Love Suspension

Tord Boontje 2019

Like the sun with its molten, unfathomable contours, it has no precise beginning or end. 390 steel rays give life to a suspension lamp with great presence and personality. The double light source - directed downward and diffused upward - makes it perfect to light a room or to create a cosy atmosphere around a table. Two colour finishes set the tone of the lamp.