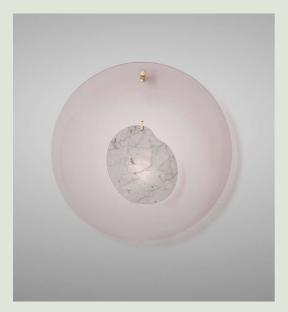

# Gioia Wall

Andrea Anastasio 2019

A jewel to adorn domestic space. The magic lies in the separation of the parts: a shape in statuary marble placed at the centre of a disk of transparent polymethylmethacrylate. The two materials are joined by a single ring, enhanced by fine craftsmanship. The composition is attached to the wall by a small pin. The two parts, free to move, suggest the wavering rhythm of an earring.