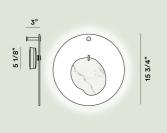

## Gioia Media Wall LED

#### Color

Light blu, Pink, Green

#### Material

PMMA, marble, polycarbonate, polished brass and coated aluminium

#### Light Source

LED included 10W 2700 K 790Im CRI >90 Dimmable TRIAC

**Weight** lb 4,9 Certifications