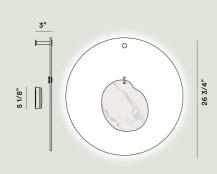

### **Gioia Grande Wall LED**

#### Color

Light blu, Pink, Green

#### Material

PMMA, marble, polycarbonate, polished brass and coated aluminium

#### Light Source

LED included 10W 2700 K 790Im CRI >90 Dimmable TRIAC

Weight

Certifications