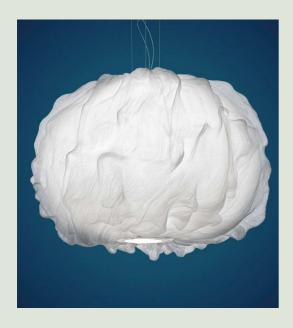

## **Nuee Suspension**

*Marc Sadler* 2019

A cloud of light to be modelled as you see fit, made with a technical three-dimensional fabric, processed using technology which Foscarini is the first to introduce in the lighting industry. Lightweight and suspended, it offers double lighting. The first light is shed from inside the cloud. The second beam is directed down, to light a supporting surface or walkway.