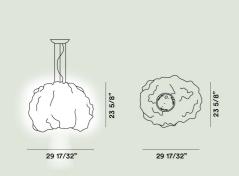

## **Nuee Suspension**

*Marc Sadler* 2019

A cloud of light to be modelled as you see fit, made with a technical three-dimensional fabric, processed using technology which Foscarini is the first to introduce in the lighting industry. Lightweight and suspended, it offers double lighting. The first light is shed from inside the cloud. The second beam is directed down, to light a supporting surface or walkway.

## **Nuee Media Suspension LED**

Color

White

Materia

Three-dimensional technical fabric and varnished metal

Light Source

LED included 29W 3000 K 3749lm CRI >90 Dimmable PUSH

Weight