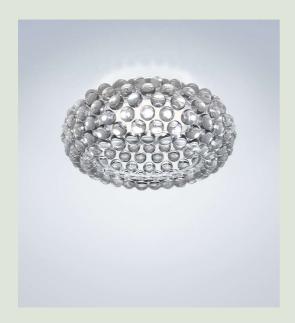

# Caboche Plus Ceiling

Patricia Urquiola, Eliana Gerotto 2005

More transparency, lighter shapes, and an even brighter light. New arches, a new "twist lock" attachment system and new spheres, that appear to float in space once mounted, create a truly beguiling total transparency effect. Fitted with a new LED light assembly that guarantees augmented light flow with an effective reduction of the energy consumption. Direct down light and diffused light towards the ceiling. Available in a new, sophisticated grey colour.

# Caboche Plus Ceiling LED