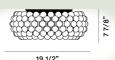

# **FOSCARINI**



# Caboche Plus Ceiling

Patricia Urquiola, Eliana Gerotto 2005

More transparency, lighter shapes, and an even brighter light. New arches, a new "twist lock" attachment system and new spheres, that appear to float in space once mounted, create a truly beguiling total transparency effect. Fitted with a new LED light assembly that guarantees augmented light flow with an effective reduction of the energy consumption. Direct down light and diffused light towards the ceiling. Available in a new, sophisticated grey colour.

# Caboche Plus Ceiling LED





### Color

Grey, Transparent

PMMA, polycarbonate, aluminum and chromed metal

### **Light Source**

LED included 26W 2700 K 3645lm CRI >90 Dimmable PUSH and DALI LED included 26W 2700 K 3645lm CRI >90 On-Off

## Weight

lb 19,6

# Certifications

**(**€ ⓐ IP 20