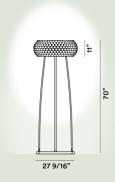

# **FOSCARINI**



# Caboche Plus Floor

Patricia Urquiola, Eliana Gerotto 2005

A genuine design gem, sparkling and precious like a bracelet, it has a metal base with a circular design that reflects the shape of the diffuser. Redesigned with new arches, a new "twist-lock" attachment system and new spheres, beside a new LED board. When switched on, light is diffused from inside the spheres, creating an upward and downward lighting effect as well as spreading light around the room.

# Caboche Plus Media Floor LED



#### Color

Grey, Transparent

PMMA, polycarbonate, aluminum and chromed or lacquered metal

#### **Light Source**

LED included 23W 2700 K 3200lm CRI >90 Dimmer included

## Weight

lb 25,4

#### Certifications

**(**€ □ IP 20

# Caboche Plus Grande Floor LED



### Color

Grey, Transparent

PMMA, polycarbonate, aluminum and chromed or lacquered metal

#### **Light Source**

LED included 28W 2700 K 3850lm CRI >90 Dimmer included

#### Weight

lb 45,9

## Certifications