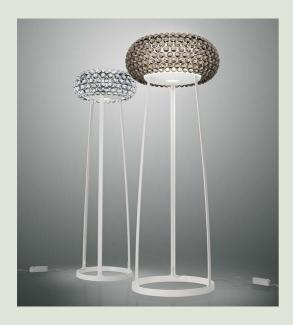

# Caboche Plus Floor

Patricia Urquiola, Eliana Gerotto 2005

A genuine design gem, sparkling and precious like a bracelet, it has a metal base with a circular design that reflects the shape of the diffuser. Redesigned with new arches, a new "twist-lock" attachment system and new spheres, beside a new LED board. When switched on, light is diffused from inside the spheres, creating an upward and downward lighting effect as well as spreading light around the room.

# Caboche Plus Media Floor LED

# Caboche Plus Grande Floor LED