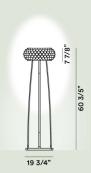

# **FOSCARINI**



# Caboche Plus Floor

Patricia Urquiola, Eliana Gerotto 2005

A genuine design gem, sparkling and precious like a bracelet, it has a metal base with a circular design that reflects the shape of the diffuser. Redesigned with new arches, a new "twist-lock" attachment system and new spheres, beside a new LED board. When switched on, light is diffused from inside the spheres, creating an upward and downward lighting effect as well as spreading light around the room.

# Caboche Plus Media Floor LED



#### Color

Grey, Transparent

PMMA, polycarbonate, aluminum and chromed or lacquered metal

#### **Light Source**

LED included 23W 2700 K 3200lm CRI >90 Dimmer included

## Weight

lb 25,4

#### Certifications

**(**€ □ IP 20

# Caboche Plus Grande Floor LED



### Color

Grey, Transparent

PMMA, polycarbonate, aluminum and chromed or lacquered metal

#### **Light Source**

LED included 28W 2700 K 3850lm CRI >90 Dimmer included

#### Weight

lb 45,9

## Certifications