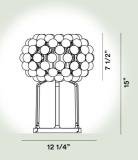

## Caboche Plus Piccola Table LED

Color

Grey, Transparent

PMMA, polycarbonate, aluminum and chromed or lacquered metal

**Light Source** 

LED included 10W 2700 K 930lm CRI >90 Dimmer included

Weight

lb 11,9