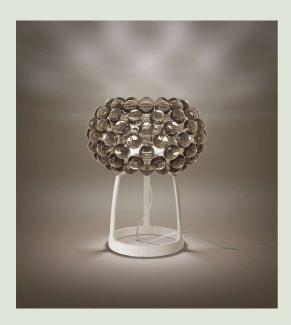

## Caboche Plus Table

Patricia Urquiola, Eliana Gerotto 2005

More transparency, lighter shapes and an even brighter light. New arches, a new "twist lock" attachment system and new spheres, that appear to float in space once mounted, create a truly beguiling total transparency effect. When it is switched on, light spreads without interference. Alongside the traditional transparent version, it is also available in the new, sophisticated grey colour.

## Caboche Plus Piccola Table LED

Color

Grey, Transparent

PMMA, polycarbonate, aluminum and chromed or lacquered metal

**Light Source** 

LED included 10W 2700 K 930lm CRI >90 Dimmer included

Weight

lb 11,9