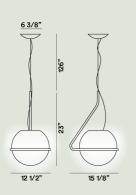

## **Tonda Suspension**

**Color** Orange, White, Titanium

Material Hand-blown cased glass and coated metal

Light Source LED retrofit bulb included E27 20W 2700 K 2452lm CRI >80 Dimmable

**Weight** lb 10,6 Certifications (E ( IP 20