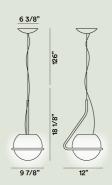

#### Light Source

LED retrofit bulb included E27 11 2700 K 1521lm CRI >80 Dimmable

**Weight** lb7,9 Certifications