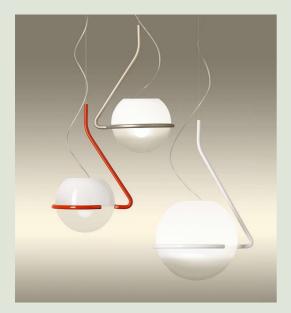

## **Tonda Suspension**

Ferruccio Laviani 2022

Pendant lamp for diffused lighting; Tonda is a luminous sculpture that is never precisely equal: the diffuser in opaline blown glass is crafted by hand, with transparent shading. The glass rests freely on the metal support, which is is out of alignment.

## **Tonda Suspension**

**Color** Orange, White, Titanium

Material Hand-blown cased glass and coated metal

Light Source LED retrofit bulb included E27 20W 2700 K 2452lm CRI >80 Dimmable

**Weight** lb 10,6 Certifications (E ( IP 20

### **Tonda Piccola Suspension**

Color

Orange, White, Titanium