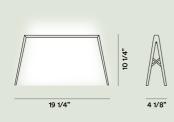

## Bridge 2 Table LED

**Weight** lb 0,9 Certifications CE (II) IP 20

Table lamp that casts direct light on the surface. Bridge takes form from a single sheet of steel, cut by lasers and folded without joints to make a luminous bridge. The lamp is available in different