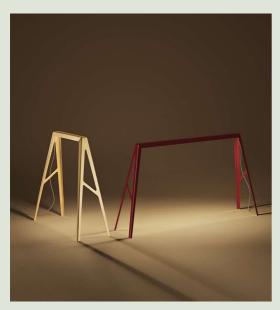

## Bridge 2 Table LED

**Weight** lb 0,9 Certifications CE (II) IP 20

Table lamp that casts direct light on the surface. Bridge takes form from a single sheet of steel, cut by lasers and folded without joints to make a luminous bridge. The lamp is available in different

## Bridge 1 Table LED