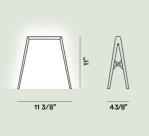

## Bridge 1 Table LED

#### Light Source

LED included 7,8W 2700 K 822Im CRI >90 On-Off

**Weight** lb 1,1 Certifications CE (II) IP 20