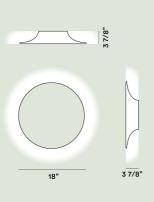

## **Anoor Media Wall/Ceiling LED**

#### Color

White, Champagne, Grey, Red

#### Material

Painted brushed aluminum and PMMA

#### **Light Source**

LED included 26,5W 2700 K 2878lm CRI >90 Dimmable PUSH LED included 26,5W 2700 K 2878Im CRI >90 On-Off

### Weight

lb 4,6