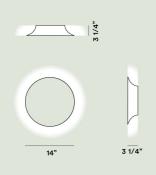

# Anoor Piccola Wall/Ceiling LED

#### Color

White, Champagne, Grey, Red

Painted brushed aluminum and PMMA

#### **Light Source**

LED included 18,5W 2700 K 2112lm CRI >90 Dimmable PUSH LED included 18,5W 2700 K 2112lm CRI >90 On-Off

#### Weight

lb 3,5