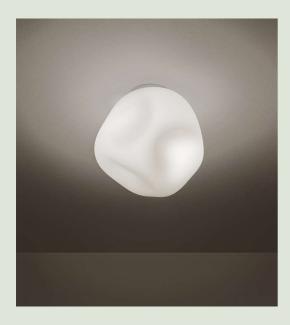

## **Hoba Ceiling**

## Ludovica e Roberto Palomba 2023

Crafted in matte blown glass, the Hoba lamps feature an asymmetrical and irregular shape, reminiscent of a crystallized meteorite in the moment of flight. Created with a special glass blowing procedure, their irregular forms are always slightly different from each other, forming a collection of consistently unique pieces, produced in series but with the characteristics of handmade uniqueness. Available in various sizes and for different functions, they emit warm and enveloping light.

## **Hoba Grande Ceiling**

Color

White

Material

Blown glass

**Light Source** 

LED retrofit bulb included E27 18W 2700 K 1521lm CRI >80 Dimmable

Weight