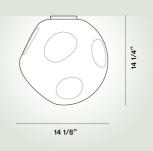

## **Hoba Grande Ceiling**

Color

White

Material

Blown glass

**Light Source** 

LED retrofit bulb included E27 18W 2700 K 1521lm CRI >80 Dimmable

Weight

lb 9,7

Certifications

**(** □ IP 20