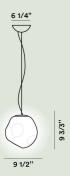

## Hoba Piccola Suspension

## Ludovica e Roberto Palomba 2023

Crafted in matte blown glass, the Hoba lamps feature an asymmetrical and irregular shape, reminiscent of a crystallized meteorite in the moment of flight. Created with a special glass blowing procedure, their irregular forms are always slightly different from each other, forming a collection of consistently unique pieces, produced in series but with the characteristics of handmade uniqueness. Available in various sizes and for different functions, they emit warm and enveloping light.