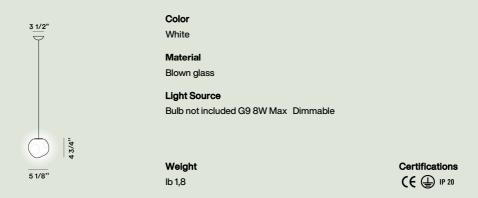

## Hoba Piccola Suspension

### Color

White

### Material

Hand blown acid-etched glass and ABS

### **Light Source**

LED included 12W 2700 K 1352lm CRI >90 Dimmable

## Weight

lb 3,7

## Certifications