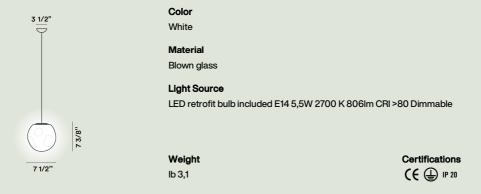

## Hoba Media Suspension

Color

White

Material

Blown glass

**Light Source** 

LED retrofit bulb included E27 21W 2700 K 2581lm CRI >80 Dimmable

Weight lb 5,3 Certifications