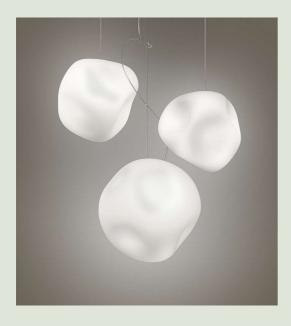

## Hoba Suspension

## Ludovica e Roberto Palomba 2023

Crafted in matte blown glass, the Hoba lamps feature an asymmetrical and irregular shape, reminiscent of a crystallized meteorite in the moment of flight. Created with a special glass blowing procedure, their irregular forms are always slightly different from each other, forming a collection of consistently unique pieces, produced in series but with the characteristics of handmade uniqueness. Available in various sizes and for different functions, they emit warm and enveloping light.

## Hoba Piccola Suspension

## **Hoba Midi Suspension**