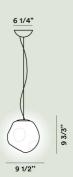

## **Hoba Midi Suspension**

## Hoba Midi Suspension LED

### **Light Source**

LED included 12W 2700 K 1352lm CRI >90 Dimmable

## Weight

lb 3,7