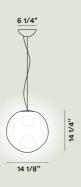

## Hoba Grande Suspension LED

## Color

White

Hand blown acid-etched glass and ABS

### **Light Source**

LED included 23,9W 2700 K 2581lm CRI >90 Dimmable PUSH and DALI LED included 23,9W 2700 K 2581lm CRI >90 On-Off

### Weight

lb 10,6