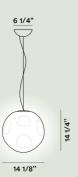

## **Hoba Midi Suspension**

## Ludovica e Roberto Palomba 2023

Crafted in matte blown glass, the Hoba lamps feature an asymmetrical and irregular shape, reminiscent of a crystallized meteorite in the moment of flight. Created with a special glass blowing procedure, their irregular forms are always slightly different from each other, forming a collection of consistently unique pieces, produced in series but with the characteristics of handmade uniqueness. Available in various sizes and for different functions, they emit warm and enveloping light.