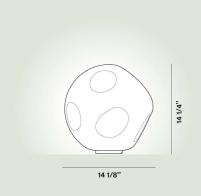

## Hoba Midi Table

| Color |  |
|-------|--|
| White |  |

Material

Blown glass

#### Light Source

LED retrofit bulb included E14 6W 2700 K 806lm CRI >80 Dimmer included LED retrofit bulb included E14 6W 2700 K 806lm CRI >80 On-Off

Weight lb 3,1