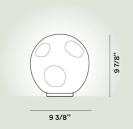

## Hoba Piccola Table

### Blown glass Light Source Bulb not included G9 8W Max Dimmer included Bulb not included G9 8W Max On-Off

Hoba Table

2023

Ludovica e Roberto Palomba

functions, they emit warm and enveloping light.

Crafted in matte blown glass, the Hoba lamps feature an asymmetrical and irregular shape, reminiscent of a crystallized meteorite in the moment of flight. Created with a special glass blowing procedure, their irregular forms are always slightly different from each other, forming a collection of consistently unique pieces, produced in series but with the characteristics of handmade uniqueness. Available in various sizes and for different

Weight lb 1,8

Color White Material

Certifications