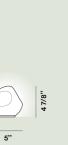

## Hoba Midi Table

| Color |  |
|-------|--|
| White |  |

Material

Blown glass

#### Light Source

LED retrofit bulb included E14 6W 2700 K 806lm CRI >80 Dimmer included LED retrofit bulb included E14 6W 2700 K 806lm CRI >80 On-Off

Weight lb 3,1