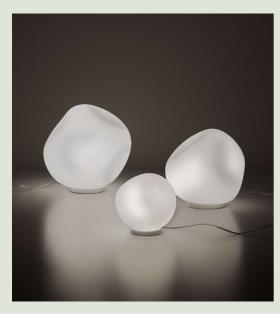

## Hoba Piccola Table

### Blown glass Light Source Bulb not included G9 8W Max Dimmer included Bulb not included G9 8W Max On-Off

Hoba Table

2023

Ludovica e Roberto Palomba

functions, they emit warm and enveloping light.

Crafted in matte blown glass, the Hoba lamps feature an asymmetrical and irregular shape, reminiscent of a crystallized meteorite in the moment of flight. Created with a special glass blowing procedure, their irregular forms are always slightly different from each other, forming a collection of consistently unique pieces, produced in series but with the characteristics of handmade uniqueness. Available in various sizes and for different