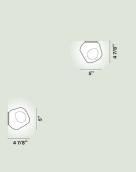

#### Hoba Piccola Wall/Ceiling

Color White Material

Blown glass

Bulb not included G9 8W Max Dimmable

**Weight** lb 1,8 Certifications