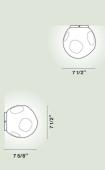

#### Hoba Midi Wall/Ceiling

**Color** White

Material

#### Blown glass

Light Source

LED retrofit bulb included G9 5,5W 2700 K 806lm CRI >80 Dimmable

Weight lb 3,1