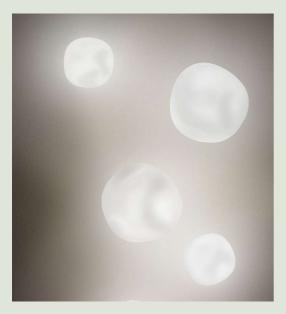

### Hoba Wall/Ceiling

Ludovica e Roberto Palomba 2023

Crafted in matte blown glass, the Hoba lamps feature an asymmetrical and irregular shape, reminiscent of a crystallized meteorite in the moment of flight. Created with a special glass blowing procedure, their irregular forms are always slightly different from each other, forming a collection of consistently unique pieces, produced in series but with the characteristics of handmade uniqueness. Available in various sizes and for different functions, they emit warm and enveloping light.